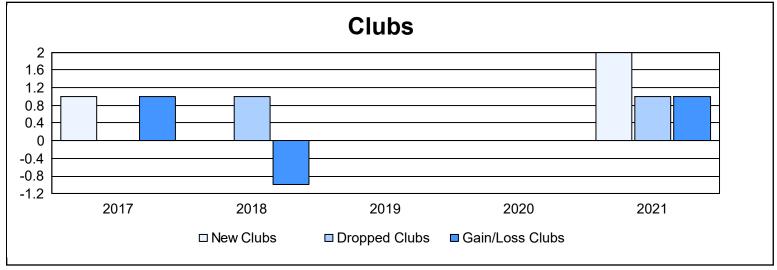

District 20 E1 As of June 2021 Cumulative

| Year      | New<br>Clubs | Dropped<br>Clubs | Gain/<br>Loss<br>Clubs | New<br>Members | Charter<br>Members | Reinstate<br>Members | Transfer<br>Members | Total<br>Member<br>Added | Total<br>Members<br>Dropped | Gain/<br>Loss<br>Members |
|-----------|--------------|------------------|------------------------|----------------|--------------------|----------------------|---------------------|--------------------------|-----------------------------|--------------------------|
| 2016-2017 | 1            | 0                | 1                      | 90             | 21                 | 6                    | 5                   | 122                      | 115                         | 7                        |
| 2017-2018 | 0            | 1                | -1                     | 95             | 0                  | 2                    | 4                   | 101                      | 137                         | -36                      |
| 2018-2019 | 0            | 0                | 0                      | 84             | 0                  | 9                    | 5                   | 98                       | 111                         | -13                      |
| 2019-2020 | 0            | 0                | 0                      | 69             | 2                  | 6                    | 0                   | 77                       | 92                          | -15                      |
| 2020-2021 | 2            | 1                | 1                      | 76             | 49                 | 8                    | 0                   | 133                      | 144                         | -11                      |
| Average   | 1            | 0                | 0                      | 83             | 14                 | 6                    | 3                   | 106                      | 120                         | -14                      |